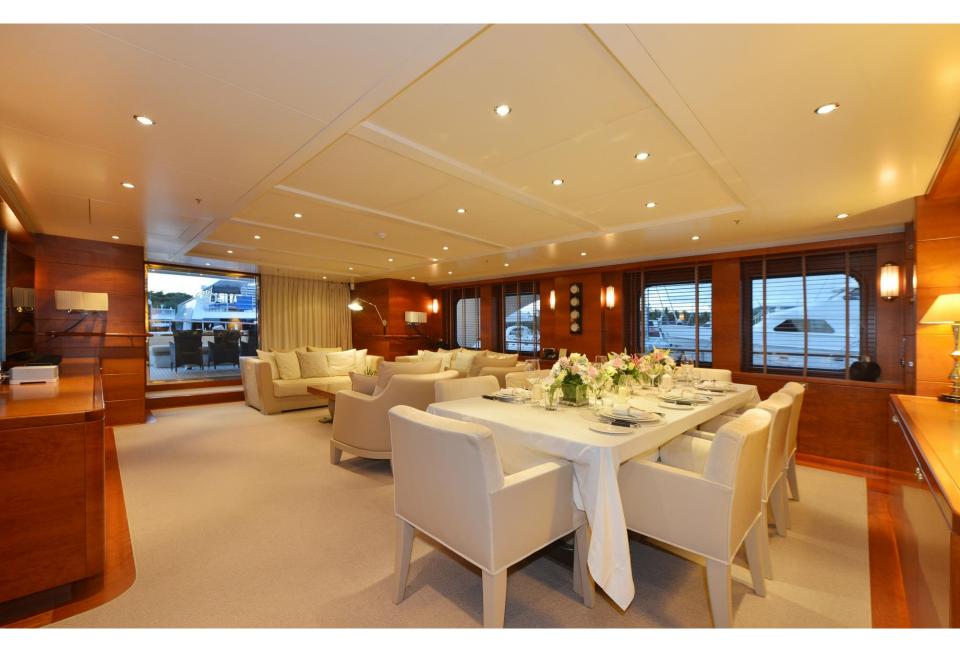

## WHY BELUGA

LENGTHGUESTSSLEEPSYEAR34.7m / 113.8ft1210-122006 / 2011

- Expedition-style superyacht perfectly suited to her cruising area
- BELUGA operates with her own 40ft cutom-built Assegai chaseboat, MV MINKE, fully equipped for all types of fishing, scuba, snorkeling which is included in the standard charter fee.
- Scuba equipment unlimited fills, and large range of superyacht watertoys
- Sonos music system and satellite TV throughout
- o Broadband Satellite Internet included (upgradable to higher speeds on request)
- o Expansive sundeck with 4-person jacuzzi
- Climb up the monkey island or "grand crow's nest": the ideal place for whale watching, reef spotting, or enjoying a champagne sunset
- The full beam Master Cabin includes a private office, whilst 4 cabins on the lower deck accommodate up to 10 guests
- Experienced crew from multiple nationalities, lead by South African captain Bob Nabal.