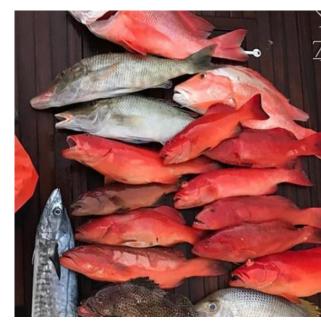

## WHY BELUGA

LENGTHGUESTSSLEEPSYEAR34.7m / 113.8ft1210-122006 / 2011

- Expedition-style superyacht perfectly suited to her cruising area
- BELUGA operates with her own 40ft cutom-built Assegai chaseboat, MV MINKE, fully equipped for all types of fishing, scuba, snorkeling which is included in the standard charter fee.
- Scuba equipment unlimited fills, and large range of superyacht watertoys
- Sonos music system and satellite TV throughout
- o Broadband Satellite Internet included (upgradable to higher speeds on request)
- o Expansive sundeck with 4-person jacuzzi
- Climb up the monkey island or "grand crow's nest": the ideal place for whale watching, reef spotting, or enjoying a champagne sunset
- The full beam Master Cabin includes a private office, whilst 4 cabins on the lower deck accommodate up to 10 guests
- Experienced crew from multiple nationalities, lead by South African captain Bob Nabal.