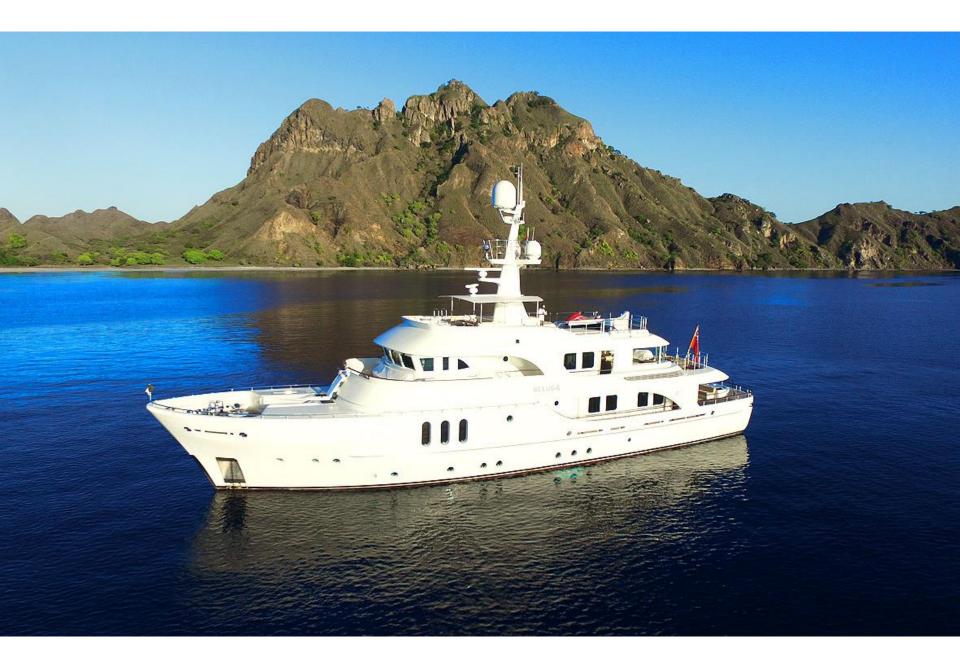

Experience BELYGA

## WHY BELUGA

LENGTHGUESTSSLEEPSYEAR34.7m / 113.8ft1210-122006 / 2011

- Expedition-style superyacht perfectly suited to her cruising area
- BELUGA operates with her own 40ft cutom-built Assegai chaseboat, MV MINKE, fully equipped for all types of fishing, scuba, snorkeling which is included in the standard charter fee.
- Scuba equipment unlimited fills, and large range of superyacht watertoys
- Sonos music system and satellite TV throughout
- o Broadband Satellite Internet included (upgradable to higher speeds on request)
- o Expansive sundeck with 4-person jacuzzi
- Climb up the monkey island or "grand crow's nest": the ideal place for whale watching, reef spotting, or enjoying a champagne sunset
- The full beam Master Cabin includes a private office, whilst 4 cabins on the lower deck accommodate up to 10 guests
- Experienced crew from multiple nationalities, lead by South African captain Bob Nabal.