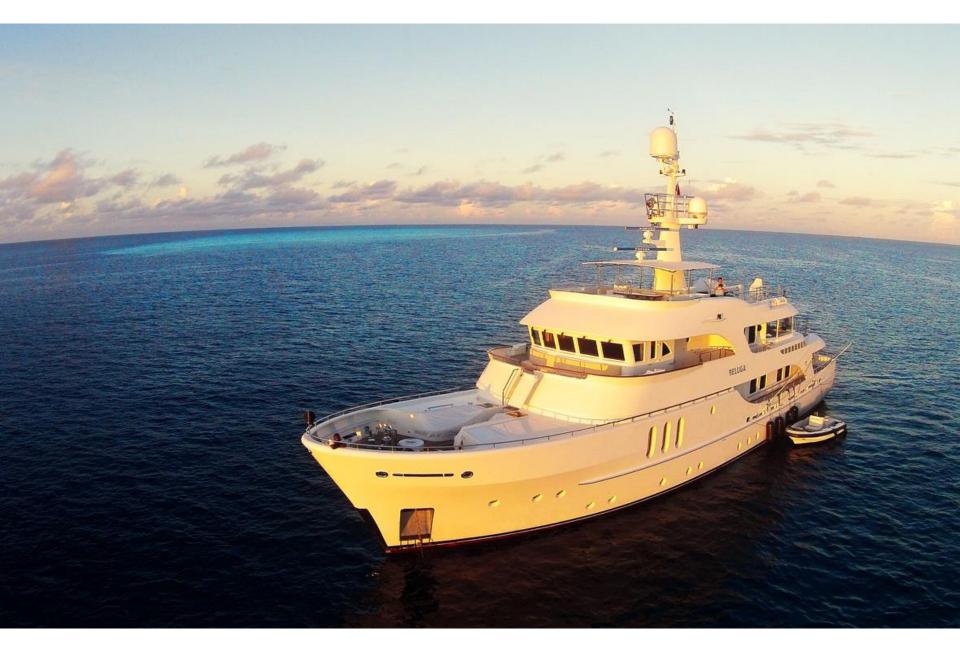

## WHY BELUGA

LENGTHGUESTSSLEEPSYEAR34.7m / 113.8ft1210-122006 / 2011

- Expedition-style superyacht perfectly suited to her cruising area
- BELUGA operates with her own 40ft cutom-built Assegai chaseboat, MV MINKE, fully equipped for all types of fishing, scuba, snorkeling which is included in the standard charter fee.
- Scuba equipment unlimited fills, and large range of superyacht watertoys
- Sonos music system and satellite TV throughout
- o Broadband Satellite Internet included (upgradable to higher speeds on request)
- o Expansive sundeck with 4-person jacuzzi
- Climb up the monkey island or "grand crow's nest": the ideal place for whale watching, reef spotting, or enjoying a champagne sunset
- The full beam Master Cabin includes a private office, whilst 4 cabins on the lower deck accommodate up to 10 guests
- Experienced crew from multiple nationalities, lead by South African captain Bob Nabal.