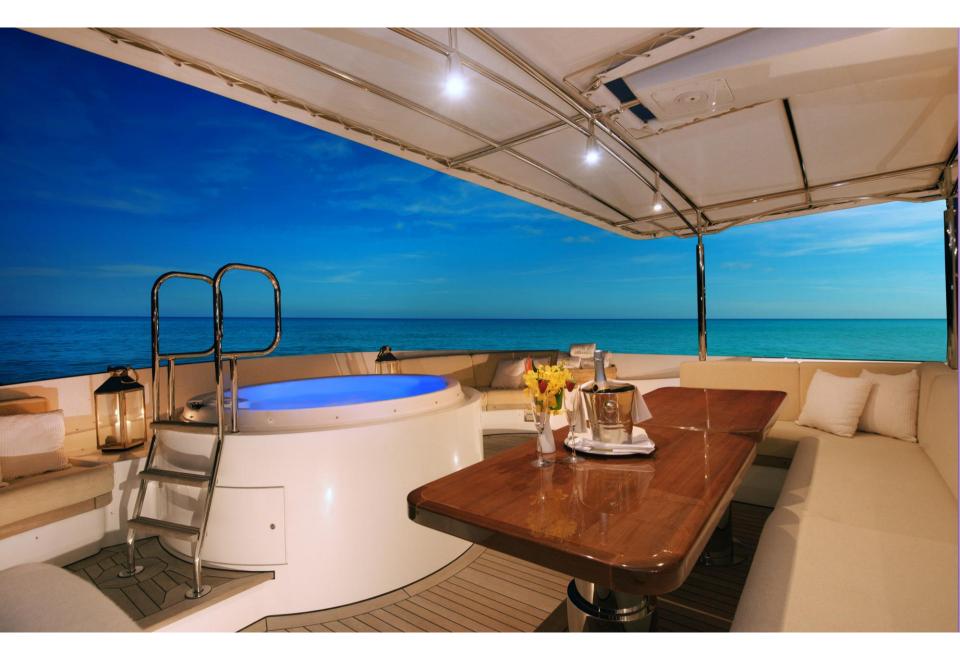

## WHY BELUGA

LENGTHGUESTSSLEEPSYEAR34.7m / 113.8ft1210-122006 / 2011

- Expedition-style superyacht perfectly suited to her cruising area
- BELUGA operates with her own 40ft cutom-built Assegai chaseboat, MV MINKE, fully equipped for all types of fishing, scuba, snorkeling which is included in the standard charter fee.
- Scuba equipment unlimited fills, and large range of superyacht watertoys
- Sonos music system and satellite TV throughout
- o Broadband Satellite Internet included (upgradable to higher speeds on request)
- o Expansive sundeck with 4-person jacuzzi
- Climb up the monkey island or "grand crow's nest": the ideal place for whale watching, reef spotting, or enjoying a champagne sunset
- The full beam Master Cabin includes a private office, whilst 4 cabins on the lower deck accommodate up to 10 guests
- Experienced crew from multiple nationalities, lead by South African captain Bob Nabal.