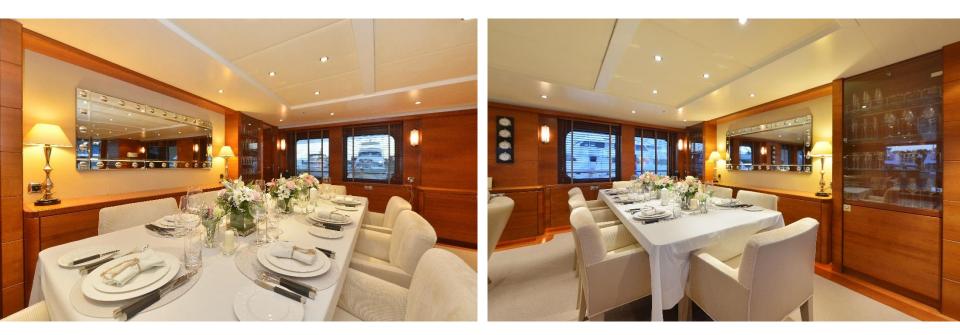

## S P E C I F I C A T I O N S

|           | LENGTH<br>34.7m / 113.8ft                                                         | GUESTS<br>12                                                                                                                                                                     | SLEEPS<br>10-12                      | YEAR<br>2006 / 2011        |  |
|-----------|-----------------------------------------------------------------------------------|----------------------------------------------------------------------------------------------------------------------------------------------------------------------------------|--------------------------------------|----------------------------|--|
| BUILT     | 2006, Moonen. Refit 2011 and full hull repaint 2017.                              |                                                                                                                                                                                  |                                      |                            |  |
| BEAM   DI | RAFT 7.9                                                                          | 7.9m (25.9ft)   2.4m (8ft)                                                                                                                                                       |                                      |                            |  |
| ACCOMM    |                                                                                   | ION 5 cabins (full beam Master on main deck with private office, $2 \times Double$ with splitting partition to convert beds in $2 \times Single$ , $2 \times Twin$ with Pullman) |                                      |                            |  |
| GUESTS    | Cruising: 12   Overnight: 10-12                                                   |                                                                                                                                                                                  |                                      |                            |  |
| CREW      | Captain + 6   Chaseboat Captain                                                   |                                                                                                                                                                                  |                                      |                            |  |
| AUDIO VIS | SUAL Sc                                                                           | Sonos state-of-the-art sound system, flat screen TVs throughout, Foxtel satellite TV service                                                                                     |                                      |                            |  |
|           | Br                                                                                | padband Vsat internet in any loc                                                                                                                                                 | ation (unlimited data and su         | pports Skype voice calls). |  |
| WATERSF   | BELUGA's dedicated 40ft Chaseboat designed for diving and game fishing with 2 Cre |                                                                                                                                                                                  | game fishing with 2 Crew (Oct 2017). |                            |  |
|           | 2:                                                                                | 2 x Tenders 4.3m Swift Mirage RIB 60hp, Scuba equipment and unlimited tank fills,                                                                                                |                                      |                            |  |
|           | 2:                                                                                | 2 x brand new Seabobs, 2 x SUP, 2 x Kayaks. various inflatables.                                                                                                                 |                                      |                            |  |
|           | Fis                                                                               | hing equipment. Gym equipmer                                                                                                                                                     | nt. 4-person Jacuzzi.                |                            |  |
| STABILISE | RS Naiad zero-speed stabilisers                                                   |                                                                                                                                                                                  |                                      |                            |  |
| CRUISING  | G SPEED 10-13.5 knots                                                             |                                                                                                                                                                                  |                                      |                            |  |
| ENGINES   | 2:                                                                                | < Diesel MTU 12V 2000 M60                                                                                                                                                        |                                      |                            |  |

## WHY BELUGA

LENGTHGUESTSSLEEPSYEAR34.7m / 113.8ft1210-122006 / 2011

- Expedition-style superyacht perfectly suited to her cruising area
- BELUGA operates with her own 40ft cutom-built Assegai chaseboat, MV MINKE, fully equipped for all types of fishing, scuba, snorkeling which is included in the standard charter fee.
- Scuba equipment unlimited fills, and large range of superyacht watertoys
- Sonos music system and satellite TV throughout
- o Broadband Satellite Internet included (upgradable to higher speeds on request)
- o Expansive sundeck with 4-person jacuzzi
- Climb up the monkey island or "grand crow's nest": the ideal place for whale watching, reef spotting, or enjoying a champagne sunset
- The full beam Master Cabin includes a private office, whilst 4 cabins on the lower deck accommodate up to 10 guests
- Experienced crew from multiple nationalities, lead by South African captain Bob Nabal.