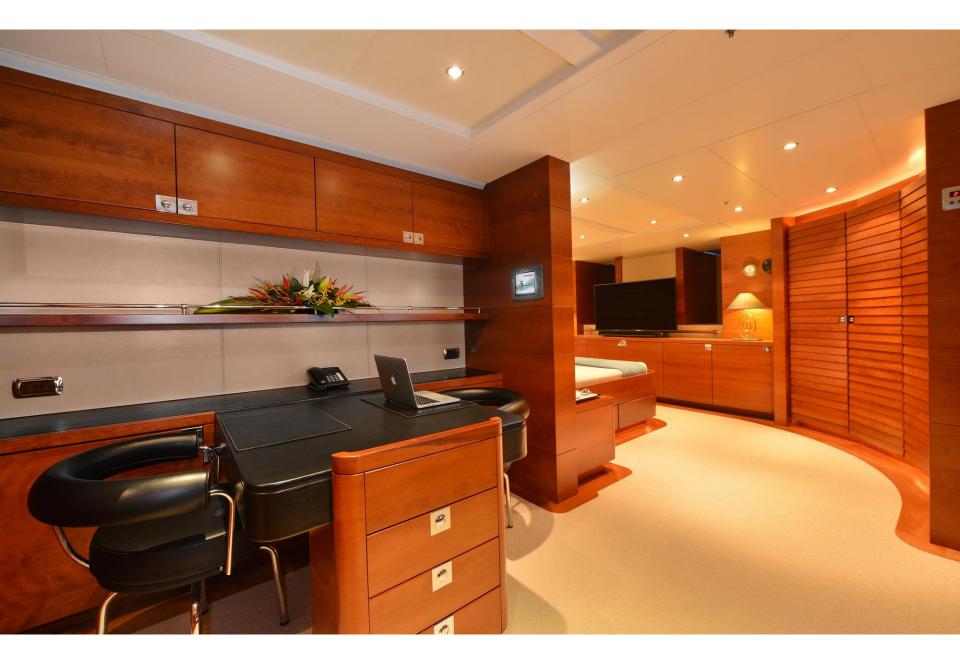

## S P E C I F I C A T I O N S

|           | LENGTH<br>34.7m / 113.8ft                                                         | GUESTS<br>12                                                                                                                                                                     | SLEEPS<br>10-12                      | YEAR<br>2006 / 2011        |  |
|-----------|-----------------------------------------------------------------------------------|----------------------------------------------------------------------------------------------------------------------------------------------------------------------------------|--------------------------------------|----------------------------|--|
| BUILT     | 2006, Moonen. Refit 2011 and full hull repaint 2017.                              |                                                                                                                                                                                  |                                      |                            |  |
| BEAM   DI | RAFT 7.9                                                                          | 7.9m (25.9ft)   2.4m (8ft)                                                                                                                                                       |                                      |                            |  |
| ACCOMM    |                                                                                   | ION 5 cabins (full beam Master on main deck with private office, $2 \times Double$ with splitting partition to convert beds in $2 \times Single$ , $2 \times Twin$ with Pullman) |                                      |                            |  |
| GUESTS    | Cruising: 12   Overnight: 10-12                                                   |                                                                                                                                                                                  |                                      |                            |  |
| CREW      | Captain + 6   Chaseboat Captain                                                   |                                                                                                                                                                                  |                                      |                            |  |
| AUDIO VIS | SUAL Sc                                                                           | Sonos state-of-the-art sound system, flat screen TVs throughout, Foxtel satellite TV service                                                                                     |                                      |                            |  |
|           | Br                                                                                | padband Vsat internet in any loc                                                                                                                                                 | ation (unlimited data and su         | pports Skype voice calls). |  |
| WATERSF   | BELUGA's dedicated 40ft Chaseboat designed for diving and game fishing with 2 Cre |                                                                                                                                                                                  | game fishing with 2 Crew (Oct 2017). |                            |  |
|           | 2:                                                                                | 2 x Tenders 4.3m Swift Mirage RIB 60hp, Scuba equipment and unlimited tank fills,                                                                                                |                                      |                            |  |
|           | 2:                                                                                | 2 x brand new Seabobs, 2 x SUP, 2 x Kayaks. various inflatables.                                                                                                                 |                                      |                            |  |
|           | Fis                                                                               | hing equipment. Gym equipmer                                                                                                                                                     | nt. 4-person Jacuzzi.                |                            |  |
| STABILISE | RS Naiad zero-speed stabilisers                                                   |                                                                                                                                                                                  |                                      |                            |  |
| CRUISING  | G SPEED 10-13.5 knots                                                             |                                                                                                                                                                                  |                                      |                            |  |
| ENGINES   | 2:                                                                                | < Diesel MTU 12V 2000 M60                                                                                                                                                        |                                      |                            |  |

## WHY BELUGA

LENGTHGUESTSSLEEPSYEAR34.7m / 113.8ft1210-122006 / 2011

- Expedition-style superyacht perfectly suited to her cruising area
- BELUGA operates with her own 40ft cutom-built Assegai chaseboat, MV MINKE, fully equipped for all types of fishing, scuba, snorkeling which is included in the standard charter fee.
- Scuba equipment unlimited fills, and large range of superyacht watertoys
- Sonos music system and satellite TV throughout
- o Broadband Satellite Internet included (upgradable to higher speeds on request)
- o Expansive sundeck with 4-person jacuzzi
- Climb up the monkey island or "grand crow's nest": the ideal place for whale watching, reef spotting, or enjoying a champagne sunset
- The full beam Master Cabin includes a private office, whilst 4 cabins on the lower deck accommodate up to 10 guests
- Experienced crew from multiple nationalities, lead by South African captain Bob Nabal.