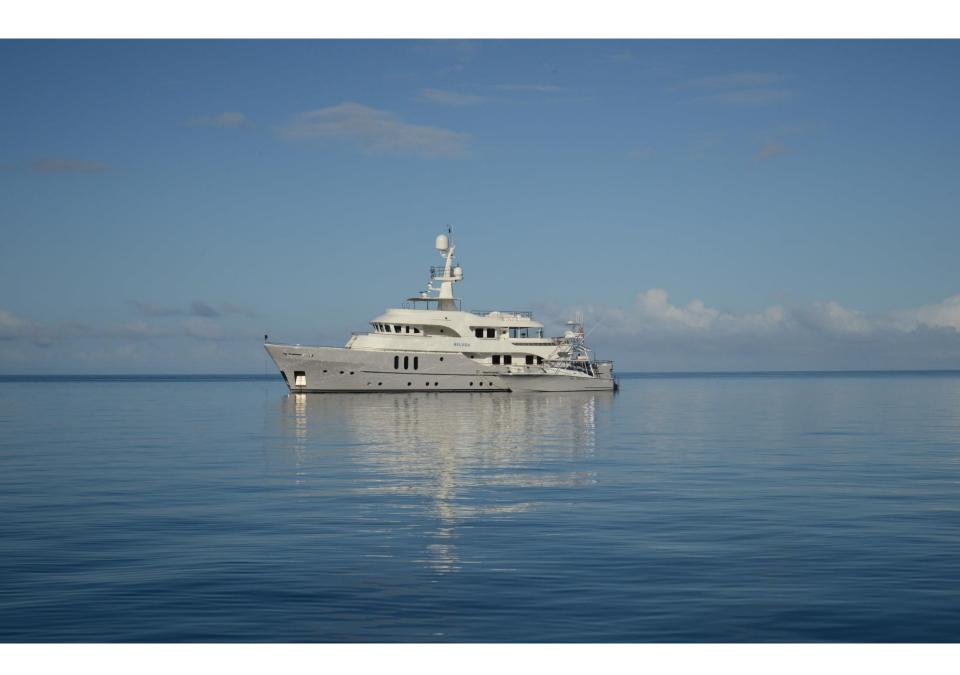

Experience BELYGA

## WHY BELUGA

LENGTHGUESTSSLEEPSYEAR34.7m / 113.8ft1210-122006 / 2011

- Expedition-style superyacht perfectly suited to her cruising area
- BELUGA operates with her own 40ft cutom-built Assegai chaseboat, MV MINKE, fully equipped for all types of fishing, scuba, snorkeling which is included in the standard charter fee.
- Scuba equipment unlimited fills, and large range of superyacht watertoys
- Sonos music system and satellite TV throughout
- o Broadband Satellite Internet included (upgradable to higher speeds on request)
- o Expansive sundeck with 4-person jacuzzi
- Climb up the monkey island or "grand crow's nest": the ideal place for whale watching, reef spotting, or enjoying a champagne sunset
- The full beam Master Cabin includes a private office, whilst 4 cabins on the lower deck accommodate up to 10 guests
- Experienced crew from multiple nationalities, lead by South African captain Bob Nabal.