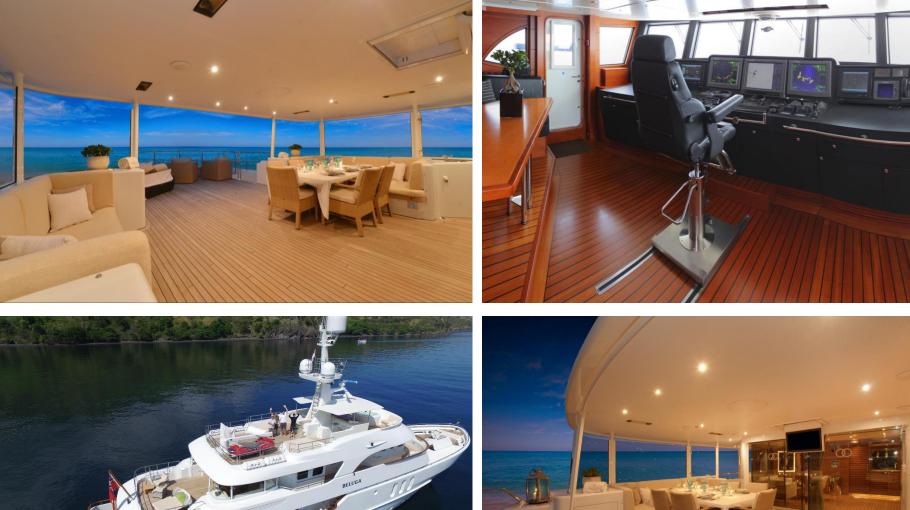

## S P E C I F I C A T I O N S

|           | LENGTH<br>34.7m / 113.8ft                                                         | GUESTS<br>12                                                                                                                                                                     | SLEEPS<br>10-12                      | YEAR<br>2006 / 2011        |  |
|-----------|-----------------------------------------------------------------------------------|----------------------------------------------------------------------------------------------------------------------------------------------------------------------------------|--------------------------------------|----------------------------|--|
| BUILT     | 2006, Moonen. Refit 2011 and full hull repaint 2017.                              |                                                                                                                                                                                  |                                      |                            |  |
| BEAM   DI | RAFT 7.9                                                                          | 7.9m (25.9ft)   2.4m (8ft)                                                                                                                                                       |                                      |                            |  |
| ACCOMM    |                                                                                   | ION 5 cabins (full beam Master on main deck with private office, $2 \times Double$ with splitting partition to convert beds in $2 \times Single$ , $2 \times Twin$ with Pullman) |                                      |                            |  |
| GUESTS    | Cruising: 12   Overnight: 10-12                                                   |                                                                                                                                                                                  |                                      |                            |  |
| CREW      | Captain + 6   Chaseboat Captain                                                   |                                                                                                                                                                                  |                                      |                            |  |
| AUDIO VIS | SUAL Sc                                                                           | Sonos state-of-the-art sound system, flat screen TVs throughout, Foxtel satellite TV service                                                                                     |                                      |                            |  |
|           | Br                                                                                | padband Vsat internet in any loc                                                                                                                                                 | ation (unlimited data and su         | pports Skype voice calls). |  |
| WATERSF   | BELUGA's dedicated 40ft Chaseboat designed for diving and game fishing with 2 Cre |                                                                                                                                                                                  | game fishing with 2 Crew (Oct 2017). |                            |  |
|           | 2:                                                                                | 2 x Tenders 4.3m Swift Mirage RIB 60hp, Scuba equipment and unlimited tank fills,                                                                                                |                                      |                            |  |
|           | 2:                                                                                | 2 x brand new Seabobs, 2 x SUP, 2 x Kayaks. various inflatables.                                                                                                                 |                                      |                            |  |
|           | Fis                                                                               | hing equipment. Gym equipmer                                                                                                                                                     | nt. 4-person Jacuzzi.                |                            |  |
| STABILISE | RS Naiad zero-speed stabilisers                                                   |                                                                                                                                                                                  |                                      |                            |  |
| CRUISING  | G SPEED 10-13.5 knots                                                             |                                                                                                                                                                                  |                                      |                            |  |
| ENGINES   | 2:                                                                                | < Diesel MTU 12V 2000 M60                                                                                                                                                        |                                      |                            |  |

## WHY BELUGA

LENGTHGUESTSSLEEPSYEAR34.7m / 113.8ft1210-122006 / 2011

- Expedition-style superyacht perfectly suited to her cruising area
- BELUGA operates with her own 40ft cutom-built Assegai chaseboat, MV MINKE, fully equipped for all types of fishing, scuba, snorkeling which is included in the standard charter fee.
- Scuba equipment unlimited fills, and large range of superyacht watertoys
- Sonos music system and satellite TV throughout
- o Broadband Satellite Internet included (upgradable to higher speeds on request)
- o Expansive sundeck with 4-person jacuzzi
- Climb up the monkey island or "grand crow's nest": the ideal place for whale watching, reef spotting, or enjoying a champagne sunset
- The full beam Master Cabin includes a private office, whilst 4 cabins on the lower deck accommodate up to 10 guests
- Experienced crew from multiple nationalities, lead by South African captain Bob Nabal.