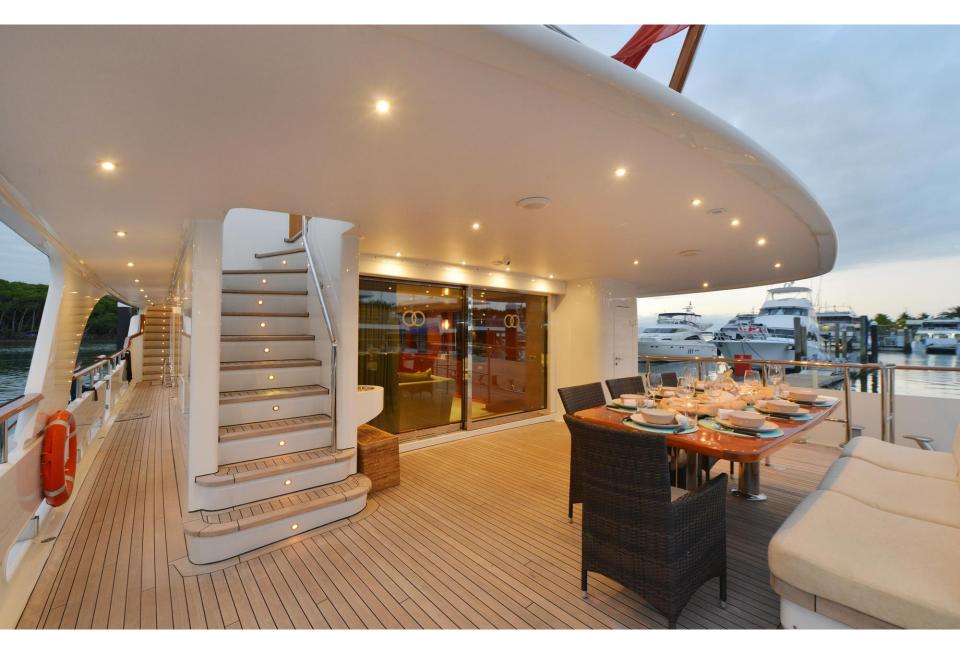

## WHY BELUGA

LENGTHGUESTSSLEEPSYEAR34.7m / 113.8ft1210-122006 / 2011

- Expedition-style superyacht perfectly suited to her cruising area
- BELUGA operates with her own 40ft cutom-built Assegai chaseboat, MV MINKE, fully equipped for all types of fishing, scuba, snorkeling which is included in the standard charter fee.
- Scuba equipment unlimited fills, and large range of superyacht watertoys
- Sonos music system and satellite TV throughout
- o Broadband Satellite Internet included (upgradable to higher speeds on request)
- o Expansive sundeck with 4-person jacuzzi
- Climb up the monkey island or "grand crow's nest": the ideal place for whale watching, reef spotting, or enjoying a champagne sunset
- The full beam Master Cabin includes a private office, whilst 4 cabins on the lower deck accommodate up to 10 guests
- Experienced crew from multiple nationalities, lead by South African captain Bob Nabal.