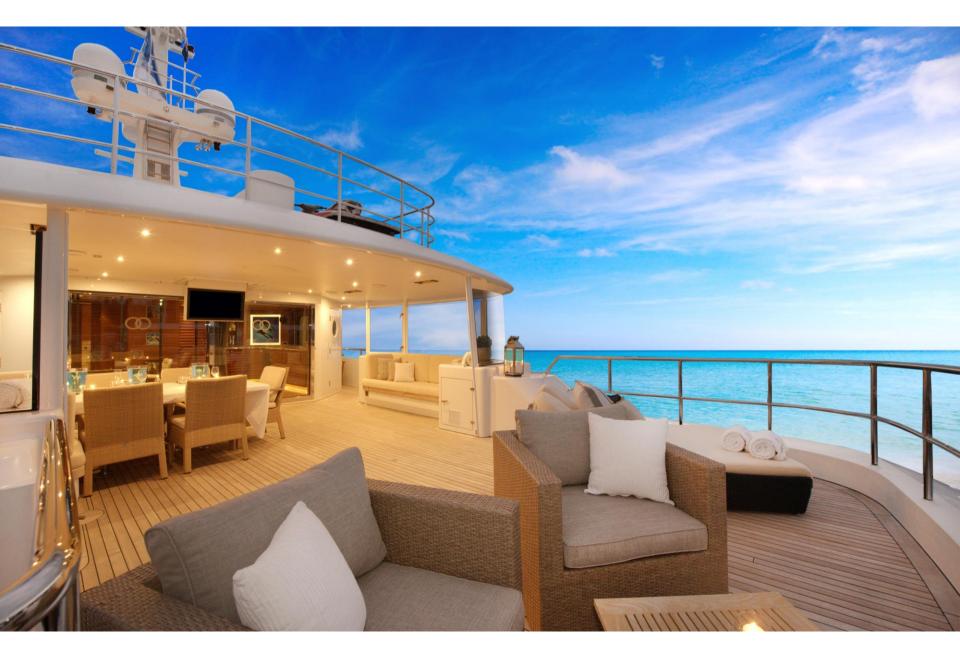

## WHY BELUGA

LENGTHGUESTSSLEEPSYEAR34.7m / 113.8ft1210-122006 / 2011

- Expedition-style superyacht perfectly suited to her cruising area
- BELUGA operates with her own 40ft cutom-built Assegai chaseboat, MV MINKE, fully equipped for all types of fishing, scuba, snorkeling which is included in the standard charter fee.
- Scuba equipment unlimited fills, and large range of superyacht watertoys
- Sonos music system and satellite TV throughout
- o Broadband Satellite Internet included (upgradable to higher speeds on request)
- o Expansive sundeck with 4-person jacuzzi
- Climb up the monkey island or "grand crow's nest": the ideal place for whale watching, reef spotting, or enjoying a champagne sunset
- The full beam Master Cabin includes a private office, whilst 4 cabins on the lower deck accommodate up to 10 guests
- Experienced crew from multiple nationalities, lead by South African captain Bob Nabal.