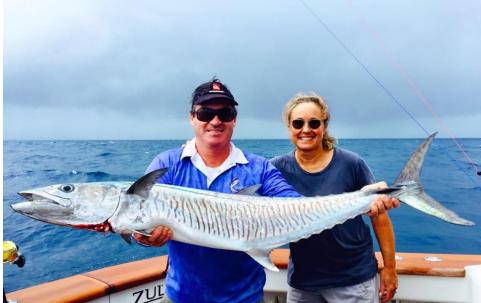

## WHY BELUGA

LENGTHGUESTSSLEEPSYEAR34.7m / 113.8ft1210-122006 / 2011

- Expedition-style superyacht perfectly suited to her cruising area
- BELUGA operates with her own 40ft cutom-built Assegai chaseboat, MV MINKE, fully equipped for all types of fishing, scuba, snorkeling which is included in the standard charter fee.
- Scuba equipment unlimited fills, and large range of superyacht watertoys
- Sonos music system and satellite TV throughout
- o Broadband Satellite Internet included (upgradable to higher speeds on request)
- o Expansive sundeck with 4-person jacuzzi
- Climb up the monkey island or "grand crow's nest": the ideal place for whale watching, reef spotting, or enjoying a champagne sunset
- The full beam Master Cabin includes a private office, whilst 4 cabins on the lower deck accommodate up to 10 guests
- Experienced crew from multiple nationalities, lead by South African captain Bob Nabal.