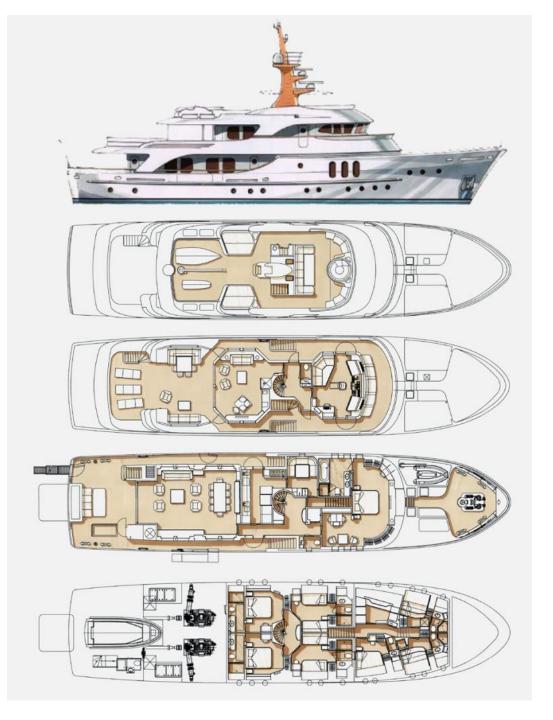

## S P E C I F I C A T I O N S

|           | LENGTH<br>34.7m / 113.8ft                                                         | GUESTS<br>12                                                                                                                                                                     | SLEEPS<br>10-12                      | YEAR<br>2006 / 2011        |  |
|-----------|-----------------------------------------------------------------------------------|----------------------------------------------------------------------------------------------------------------------------------------------------------------------------------|--------------------------------------|----------------------------|--|
| BUILT     | 2006, Moonen. Refit 2011 and full hull repaint 2017.                              |                                                                                                                                                                                  |                                      |                            |  |
| BEAM   DI | RAFT 7.9                                                                          | 7.9m (25.9ft)   2.4m (8ft)                                                                                                                                                       |                                      |                            |  |
| ACCOMM    |                                                                                   | ION 5 cabins (full beam Master on main deck with private office, $2 \times Double$ with splitting partition to convert beds in $2 \times Single$ , $2 \times Twin$ with Pullman) |                                      |                            |  |
| GUESTS    | Cruising: 12   Overnight: 10-12                                                   |                                                                                                                                                                                  |                                      |                            |  |
| CREW      | Captain + 6   Chaseboat Captain                                                   |                                                                                                                                                                                  |                                      |                            |  |
| AUDIO VIS | SUAL Sc                                                                           | Sonos state-of-the-art sound system, flat screen TVs throughout, Foxtel satellite TV service                                                                                     |                                      |                            |  |
|           | Br                                                                                | padband Vsat internet in any loc                                                                                                                                                 | ation (unlimited data and su         | pports Skype voice calls). |  |
| WATERSF   | BELUGA's dedicated 40ft Chaseboat designed for diving and game fishing with 2 Cre |                                                                                                                                                                                  | game fishing with 2 Crew (Oct 2017). |                            |  |
|           | 2:                                                                                | 2 x Tenders 4.3m Swift Mirage RIB 60hp, Scuba equipment and unlimited tank fills,                                                                                                |                                      |                            |  |
|           | 2:                                                                                | 2 x brand new Seabobs, 2 x SUP, 2 x Kayaks. various inflatables.                                                                                                                 |                                      |                            |  |
|           | Fis                                                                               | hing equipment. Gym equipmer                                                                                                                                                     | nt. 4-person Jacuzzi.                |                            |  |
| STABILISE | RS Naiad zero-speed stabilisers                                                   |                                                                                                                                                                                  |                                      |                            |  |
| CRUISING  | G SPEED 10-13.5 knots                                                             |                                                                                                                                                                                  |                                      |                            |  |
| ENGINES   | 2:                                                                                | < Diesel MTU 12V 2000 M60                                                                                                                                                        |                                      |                            |  |

## WHY BELUGA

LENGTHGUESTSSLEEPSYEAR34.7m / 113.8ft1210-122006 / 2011

- Expedition-style superyacht perfectly suited to her cruising area
- BELUGA operates with her own 40ft cutom-built Assegai chaseboat, MV MINKE, fully equipped for all types of fishing, scuba, snorkeling which is included in the standard charter fee.
- Scuba equipment unlimited fills, and large range of superyacht watertoys
- Sonos music system and satellite TV throughout
- o Broadband Satellite Internet included (upgradable to higher speeds on request)
- o Expansive sundeck with 4-person jacuzzi
- Climb up the monkey island or "grand crow's nest": the ideal place for whale watching, reef spotting, or enjoying a champagne sunset
- The full beam Master Cabin includes a private office, whilst 4 cabins on the lower deck accommodate up to 10 guests
- Experienced crew from multiple nationalities, lead by South African captain Bob Nabal.