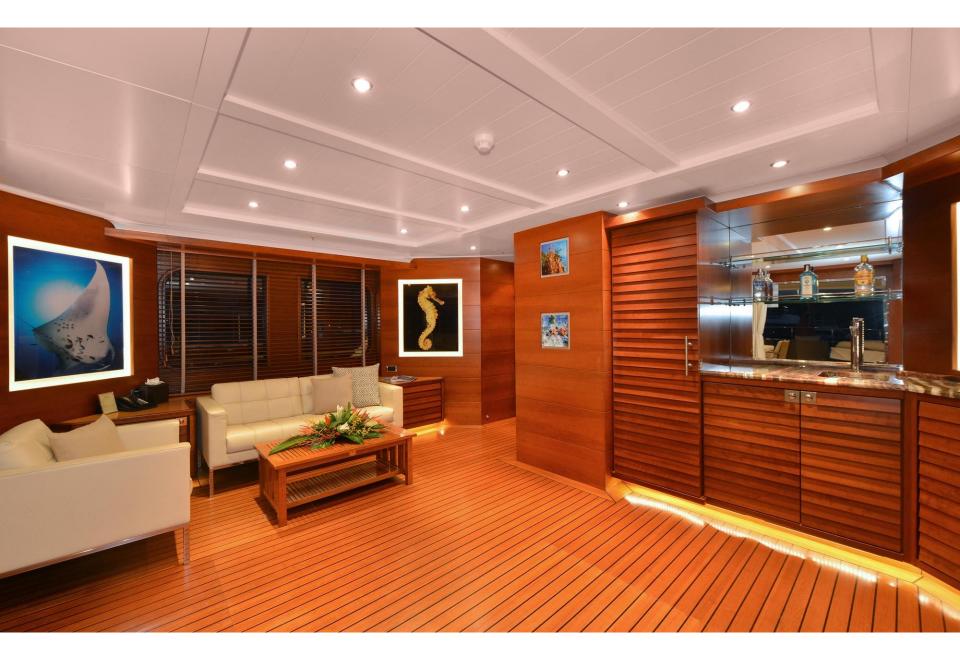

## WHY BELUGA

LENGTHGUESTSSLEEPSYEAR34.7m / 113.8ft1210-122006 / 2011

- Expedition-style superyacht perfectly suited to her cruising area
- BELUGA operates with her own 40ft cutom-built Assegai chaseboat, MV MINKE, fully equipped for all types of fishing, scuba, snorkeling which is included in the standard charter fee.
- Scuba equipment unlimited fills, and large range of superyacht watertoys
- Sonos music system and satellite TV throughout
- o Broadband Satellite Internet included (upgradable to higher speeds on request)
- o Expansive sundeck with 4-person jacuzzi
- Climb up the monkey island or "grand crow's nest": the ideal place for whale watching, reef spotting, or enjoying a champagne sunset
- The full beam Master Cabin includes a private office, whilst 4 cabins on the lower deck accommodate up to 10 guests
- Experienced crew from multiple nationalities, lead by South African captain Bob Nabal.