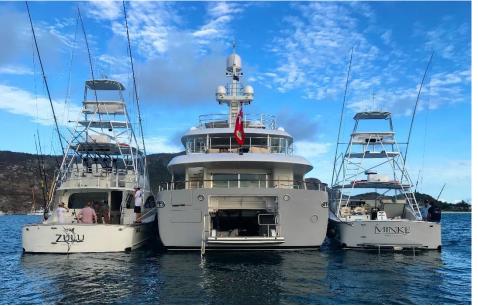

## WHY BELUGA

LENGTHGUESTSSLEEPSYEAR34.7m / 113.8ft1210-122006 / 2011

- Expedition-style superyacht perfectly suited to her cruising area
- BELUGA operates with her own 40ft cutom-built Assegai chaseboat, MV MINKE, fully equipped for all types of fishing, scuba, snorkeling which is included in the standard charter fee.
- Scuba equipment unlimited fills, and large range of superyacht watertoys
- Sonos music system and satellite TV throughout
- o Broadband Satellite Internet included (upgradable to higher speeds on request)
- o Expansive sundeck with 4-person jacuzzi
- Climb up the monkey island or "grand crow's nest": the ideal place for whale watching, reef spotting, or enjoying a champagne sunset
- The full beam Master Cabin includes a private office, whilst 4 cabins on the lower deck accommodate up to 10 guests
- Experienced crew from multiple nationalities, lead by South African captain Bob Nabal.