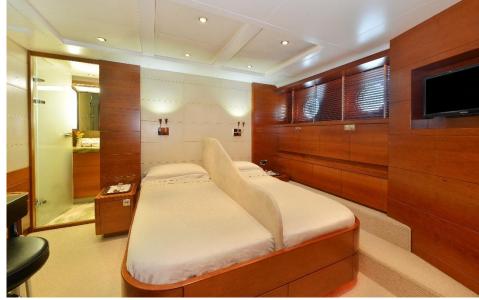

## S P E C I F I C A T I O N S

|           | LENGTH<br>34.7m / 113.8ft                                                         | GUESTS<br>12                                                                                                                                                                     | SLEEPS<br>10-12                      | YEAR<br>2006 / 2011        |  |
|-----------|-----------------------------------------------------------------------------------|----------------------------------------------------------------------------------------------------------------------------------------------------------------------------------|--------------------------------------|----------------------------|--|
| BUILT     | 2006, Moonen. Refit 2011 and full hull repaint 2017.                              |                                                                                                                                                                                  |                                      |                            |  |
| BEAM   DI | RAFT 7.9                                                                          | 7.9m (25.9ft)   2.4m (8ft)                                                                                                                                                       |                                      |                            |  |
| ACCOMM    |                                                                                   | ION 5 cabins (full beam Master on main deck with private office, $2 \times Double$ with splitting partition to convert beds in $2 \times Single$ , $2 \times Twin$ with Pullman) |                                      |                            |  |
| GUESTS    | Cruising: 12   Overnight: 10-12                                                   |                                                                                                                                                                                  |                                      |                            |  |
| CREW      | Captain + 6   Chaseboat Captain                                                   |                                                                                                                                                                                  |                                      |                            |  |
| AUDIO VIS | SUAL Sc                                                                           | Sonos state-of-the-art sound system, flat screen TVs throughout, Foxtel satellite TV service                                                                                     |                                      |                            |  |
|           | Br                                                                                | padband Vsat internet in any loc                                                                                                                                                 | ation (unlimited data and su         | pports Skype voice calls). |  |
| WATERSF   | BELUGA's dedicated 40ft Chaseboat designed for diving and game fishing with 2 Cre |                                                                                                                                                                                  | game fishing with 2 Crew (Oct 2017). |                            |  |
|           | 2:                                                                                | 2 x Tenders 4.3m Swift Mirage RIB 60hp, Scuba equipment and unlimited tank fills,                                                                                                |                                      |                            |  |
|           | 2:                                                                                | 2 x brand new Seabobs, 2 x SUP, 2 x Kayaks. various inflatables.                                                                                                                 |                                      |                            |  |
|           | Fis                                                                               | hing equipment. Gym equipmer                                                                                                                                                     | nt. 4-person Jacuzzi.                |                            |  |
| STABILISE | RS Naiad zero-speed stabilisers                                                   |                                                                                                                                                                                  |                                      |                            |  |
| CRUISING  | G SPEED 10-13.5 knots                                                             |                                                                                                                                                                                  |                                      |                            |  |
| ENGINES   | 2:                                                                                | < Diesel MTU 12V 2000 M60                                                                                                                                                        |                                      |                            |  |

## WHY BELUGA

LENGTHGUESTSSLEEPSYEAR34.7m / 113.8ft1210-122006 / 2011

- Expedition-style superyacht perfectly suited to her cruising area
- BELUGA operates with her own 40ft cutom-built Assegai chaseboat, MV MINKE, fully equipped for all types of fishing, scuba, snorkeling which is included in the standard charter fee.
- Scuba equipment unlimited fills, and large range of superyacht watertoys
- Sonos music system and satellite TV throughout
- o Broadband Satellite Internet included (upgradable to higher speeds on request)
- o Expansive sundeck with 4-person jacuzzi
- Climb up the monkey island or "grand crow's nest": the ideal place for whale watching, reef spotting, or enjoying a champagne sunset
- The full beam Master Cabin includes a private office, whilst 4 cabins on the lower deck accommodate up to 10 guests
- Experienced crew from multiple nationalities, lead by South African captain Bob Nabal.