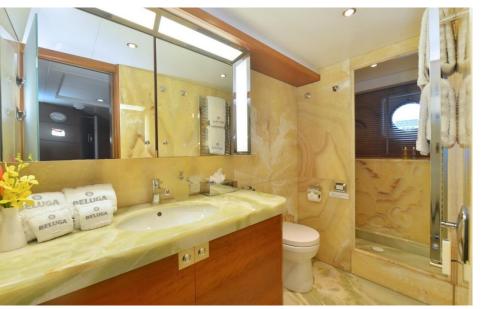

## S P E C I F I C A T I O N S

|           | LENGTH<br>34.7m / 113.8ft                                                         | GUESTS<br>12                                                                                                                                                                     | SLEEPS<br>10-12                      | YEAR<br>2006 / 2011        |  |
|-----------|-----------------------------------------------------------------------------------|----------------------------------------------------------------------------------------------------------------------------------------------------------------------------------|--------------------------------------|----------------------------|--|
| BUILT     | 2006, Moonen. Refit 2011 and full hull repaint 2017.                              |                                                                                                                                                                                  |                                      |                            |  |
| BEAM   DI | RAFT 7.9                                                                          | 7.9m (25.9ft)   2.4m (8ft)                                                                                                                                                       |                                      |                            |  |
| ACCOMM    |                                                                                   | ION 5 cabins (full beam Master on main deck with private office, $2 \times Double$ with splitting partition to convert beds in $2 \times Single$ , $2 \times Twin$ with Pullman) |                                      |                            |  |
| GUESTS    | Cruising: 12   Overnight: 10-12                                                   |                                                                                                                                                                                  |                                      |                            |  |
| CREW      | Captain + 6   Chaseboat Captain                                                   |                                                                                                                                                                                  |                                      |                            |  |
| AUDIO VIS | SUAL Sc                                                                           | Sonos state-of-the-art sound system, flat screen TVs throughout, Foxtel satellite TV service                                                                                     |                                      |                            |  |
|           | Br                                                                                | padband Vsat internet in any loc                                                                                                                                                 | ation (unlimited data and su         | pports Skype voice calls). |  |
| WATERSF   | BELUGA's dedicated 40ft Chaseboat designed for diving and game fishing with 2 Cre |                                                                                                                                                                                  | game fishing with 2 Crew (Oct 2017). |                            |  |
|           | 2:                                                                                | 2 x Tenders 4.3m Swift Mirage RIB 60hp, Scuba equipment and unlimited tank fills,                                                                                                |                                      |                            |  |
|           | 2:                                                                                | 2 x brand new Seabobs, 2 x SUP, 2 x Kayaks. various inflatables.                                                                                                                 |                                      |                            |  |
|           | Fis                                                                               | hing equipment. Gym equipmer                                                                                                                                                     | nt. 4-person Jacuzzi.                |                            |  |
| STABILISE | RS Naiad zero-speed stabilisers                                                   |                                                                                                                                                                                  |                                      |                            |  |
| CRUISING  | G SPEED 10-13.5 knots                                                             |                                                                                                                                                                                  |                                      |                            |  |
| ENGINES   | 2:                                                                                | < Diesel MTU 12V 2000 M60                                                                                                                                                        |                                      |                            |  |