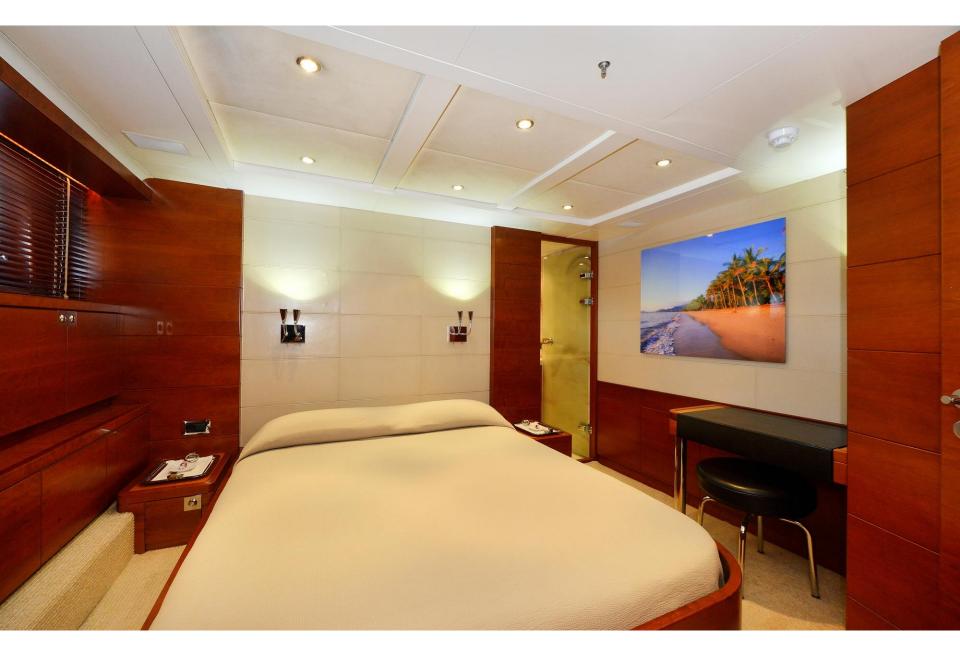

## S P E C I F I C A T I O N S

|           | LENGTH<br>34.7m / 113.8ft                                                         | GUESTS<br>12                                                                                                                                                                     | SLEEPS<br>10-12                      | YEAR<br>2006 / 2011        |  |
|-----------|-----------------------------------------------------------------------------------|----------------------------------------------------------------------------------------------------------------------------------------------------------------------------------|--------------------------------------|----------------------------|--|
| BUILT     | 2006, Moonen. Refit 2011 and full hull repaint 2017.                              |                                                                                                                                                                                  |                                      |                            |  |
| BEAM   DI | RAFT 7.9                                                                          | 7.9m (25.9ft)   2.4m (8ft)                                                                                                                                                       |                                      |                            |  |
| ACCOMM    |                                                                                   | ION 5 cabins (full beam Master on main deck with private office, $2 \times Double$ with splitting partition to convert beds in $2 \times Single$ , $2 \times Twin$ with Pullman) |                                      |                            |  |
| GUESTS    | Cruising: 12   Overnight: 10-12                                                   |                                                                                                                                                                                  |                                      |                            |  |
| CREW      | Captain + 6   Chaseboat Captain                                                   |                                                                                                                                                                                  |                                      |                            |  |
| AUDIO VIS | SUAL Sc                                                                           | Sonos state-of-the-art sound system, flat screen TVs throughout, Foxtel satellite TV service                                                                                     |                                      |                            |  |
|           | Br                                                                                | padband Vsat internet in any loc                                                                                                                                                 | ation (unlimited data and su         | pports Skype voice calls). |  |
| WATERSF   | BELUGA's dedicated 40ft Chaseboat designed for diving and game fishing with 2 Cre |                                                                                                                                                                                  | game fishing with 2 Crew (Oct 2017). |                            |  |
|           | 2:                                                                                | 2 x Tenders 4.3m Swift Mirage RIB 60hp, Scuba equipment and unlimited tank fills,                                                                                                |                                      |                            |  |
|           | 2:                                                                                | 2 x brand new Seabobs, 2 x SUP, 2 x Kayaks. various inflatables.                                                                                                                 |                                      |                            |  |
|           | Fis                                                                               | hing equipment. Gym equipmer                                                                                                                                                     | nt. 4-person Jacuzzi.                |                            |  |
| STABILISE | RS Naiad zero-speed stabilisers                                                   |                                                                                                                                                                                  |                                      |                            |  |
| CRUISING  | G SPEED 10-13.5 knots                                                             |                                                                                                                                                                                  |                                      |                            |  |
| ENGINES   | 2:                                                                                | < Diesel MTU 12V 2000 M60                                                                                                                                                        |                                      |                            |  |