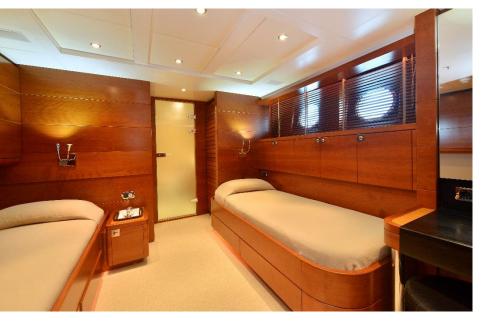

## S P E C I F I C A T I O N S

|           | LENGTH<br>34.7m / 113.8ft                                                         | GUESTS<br>12                                                                                                                                                                     | SLEEPS<br>10-12                      | YEAR<br>2006 / 2011        |  |
|-----------|-----------------------------------------------------------------------------------|----------------------------------------------------------------------------------------------------------------------------------------------------------------------------------|--------------------------------------|----------------------------|--|
| BUILT     | 2006, Moonen. Refit 2011 and full hull repaint 2017.                              |                                                                                                                                                                                  |                                      |                            |  |
| BEAM   DI | RAFT 7.9                                                                          | 7.9m (25.9ft)   2.4m (8ft)                                                                                                                                                       |                                      |                            |  |
| ACCOMM    |                                                                                   | ION 5 cabins (full beam Master on main deck with private office, $2 \times Double$ with splitting partition to convert beds in $2 \times Single$ , $2 \times Twin$ with Pullman) |                                      |                            |  |
| GUESTS    | Cruising: 12   Overnight: 10-12                                                   |                                                                                                                                                                                  |                                      |                            |  |
| CREW      | Captain + 6   Chaseboat Captain                                                   |                                                                                                                                                                                  |                                      |                            |  |
| AUDIO VIS | SUAL Sc                                                                           | Sonos state-of-the-art sound system, flat screen TVs throughout, Foxtel satellite TV service                                                                                     |                                      |                            |  |
|           | Br                                                                                | padband Vsat internet in any loc                                                                                                                                                 | ation (unlimited data and su         | pports Skype voice calls). |  |
| WATERSF   | BELUGA's dedicated 40ft Chaseboat designed for diving and game fishing with 2 Cre |                                                                                                                                                                                  | game fishing with 2 Crew (Oct 2017). |                            |  |
|           | 2:                                                                                | 2 x Tenders 4.3m Swift Mirage RIB 60hp, Scuba equipment and unlimited tank fills,                                                                                                |                                      |                            |  |
|           | 2:                                                                                | 2 x brand new Seabobs, 2 x SUP, 2 x Kayaks. various inflatables.                                                                                                                 |                                      |                            |  |
|           | Fis                                                                               | hing equipment. Gym equipmer                                                                                                                                                     | nt. 4-person Jacuzzi.                |                            |  |
| STABILISE | RS Naiad zero-speed stabilisers                                                   |                                                                                                                                                                                  |                                      |                            |  |
| CRUISING  | G SPEED 10-13.5 knots                                                             |                                                                                                                                                                                  |                                      |                            |  |
| ENGINES   | 2:                                                                                | < Diesel MTU 12V 2000 M60                                                                                                                                                        |                                      |                            |  |

## WHY BELUGA

LENGTHGUESTSSLEEPSYEAR34.7m / 113.8ft1210-122006 / 2011

- Expedition-style superyacht perfectly suited to her cruising area
- BELUGA operates with her own 40ft cutom-built Assegai chaseboat, MV MINKE, fully equipped for all types of fishing, scuba, snorkeling which is included in the standard charter fee.
- Scuba equipment unlimited fills, and large range of superyacht watertoys
- Sonos music system and satellite TV throughout
- o Broadband Satellite Internet included (upgradable to higher speeds on request)
- o Expansive sundeck with 4-person jacuzzi
- Climb up the monkey island or "grand crow's nest": the ideal place for whale watching, reef spotting, or enjoying a champagne sunset
- The full beam Master Cabin includes a private office, whilst 4 cabins on the lower deck accommodate up to 10 guests
- Experienced crew from multiple nationalities, lead by South African captain Bob Nabal.