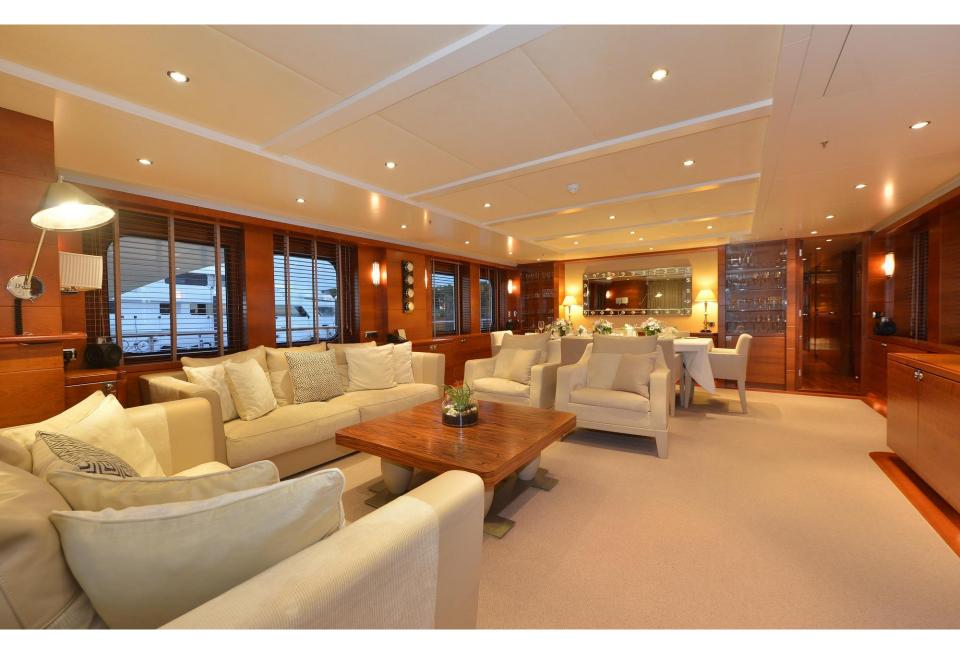

## WHY BELUGA

LENGTHGUESTSSLEEPSYEAR34.7m / 113.8ft1210-122006 / 2011

- Expedition-style superyacht perfectly suited to her cruising area
- BELUGA operates with her own 40ft cutom-built Assegai chaseboat, MV MINKE, fully equipped for all types of fishing, scuba, snorkeling which is included in the standard charter fee.
- Scuba equipment unlimited fills, and large range of superyacht watertoys
- Sonos music system and satellite TV throughout
- o Broadband Satellite Internet included (upgradable to higher speeds on request)
- o Expansive sundeck with 4-person jacuzzi
- Climb up the monkey island or "grand crow's nest": the ideal place for whale watching, reef spotting, or enjoying a champagne sunset
- The full beam Master Cabin includes a private office, whilst 4 cabins on the lower deck accommodate up to 10 guests
- Experienced crew from multiple nationalities, lead by South African captain Bob Nabal.