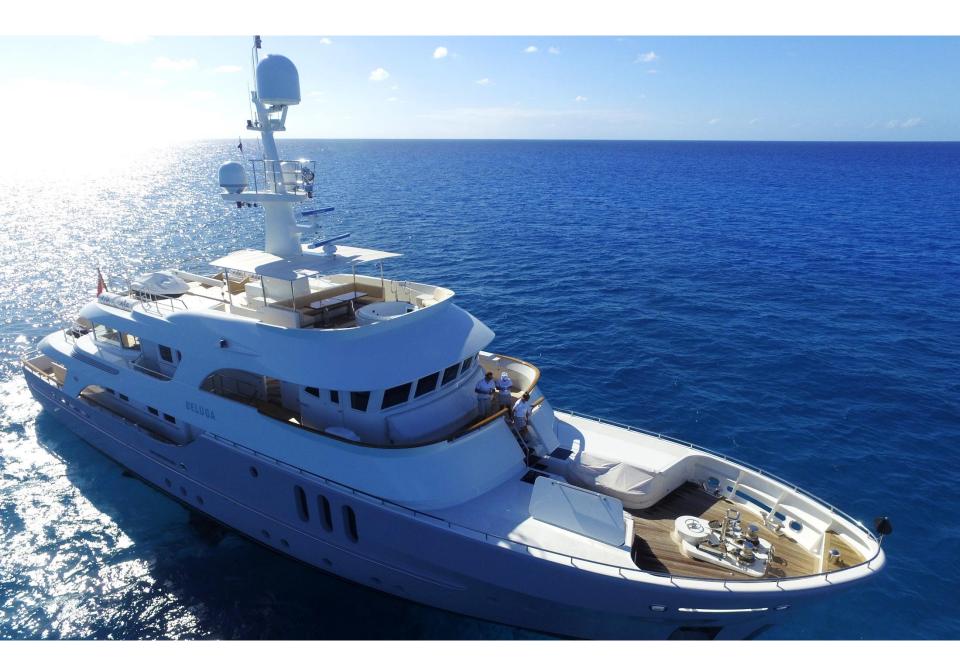

## WHY BELUGA

LENGTHGUESTSSLEEPSYEAR34.7m / 113.8ft1210-122006 / 2011

- Expedition-style superyacht perfectly suited to her cruising area
- BELUGA operates with her own 40ft cutom-built Assegai chaseboat, MV MINKE, fully equipped for all types of fishing, scuba, snorkeling which is included in the standard charter fee.
- Scuba equipment unlimited fills, and large range of superyacht watertoys
- Sonos music system and satellite TV throughout
- o Broadband Satellite Internet included (upgradable to higher speeds on request)
- o Expansive sundeck with 4-person jacuzzi
- Climb up the monkey island or "grand crow's nest": the ideal place for whale watching, reef spotting, or enjoying a champagne sunset
- The full beam Master Cabin includes a private office, whilst 4 cabins on the lower deck accommodate up to 10 guests
- Experienced crew from multiple nationalities, lead by South African captain Bob Nabal.