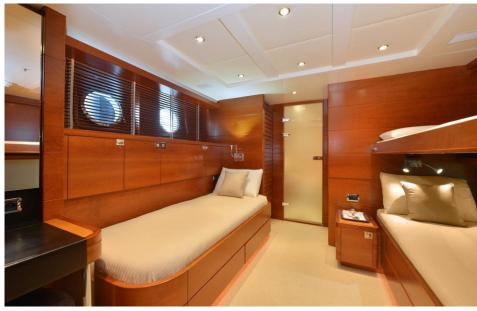

## S P E C I F I C A T I O N S

|           | LENGTH<br>34.7m / 113.8ft                                                         | GUESTS<br>12                                                                                                                                                                     | SLEEPS<br>10-12                      | YEAR<br>2006 / 2011        |  |
|-----------|-----------------------------------------------------------------------------------|----------------------------------------------------------------------------------------------------------------------------------------------------------------------------------|--------------------------------------|----------------------------|--|
| BUILT     | 2006, Moonen. Refit 2011 and full hull repaint 2017.                              |                                                                                                                                                                                  |                                      |                            |  |
| BEAM   DI | RAFT 7.9                                                                          | 7.9m (25.9ft)   2.4m (8ft)                                                                                                                                                       |                                      |                            |  |
| ACCOMM    |                                                                                   | ION 5 cabins (full beam Master on main deck with private office, $2 \times Double$ with splitting partition to convert beds in $2 \times Single$ , $2 \times Twin$ with Pullman) |                                      |                            |  |
| GUESTS    | Cruising: 12   Overnight: 10-12                                                   |                                                                                                                                                                                  |                                      |                            |  |
| CREW      | Captain + 6   Chaseboat Captain                                                   |                                                                                                                                                                                  |                                      |                            |  |
| AUDIO VIS | SUAL Sc                                                                           | Sonos state-of-the-art sound system, flat screen TVs throughout, Foxtel satellite TV service                                                                                     |                                      |                            |  |
|           | Br                                                                                | padband Vsat internet in any loc                                                                                                                                                 | ation (unlimited data and su         | pports Skype voice calls). |  |
| WATERSF   | BELUGA's dedicated 40ft Chaseboat designed for diving and game fishing with 2 Cre |                                                                                                                                                                                  | game fishing with 2 Crew (Oct 2017). |                            |  |
|           | 2:                                                                                | 2 x Tenders 4.3m Swift Mirage RIB 60hp, Scuba equipment and unlimited tank fills,                                                                                                |                                      |                            |  |
|           | 2:                                                                                | 2 x brand new Seabobs, 2 x SUP, 2 x Kayaks. various inflatables.                                                                                                                 |                                      |                            |  |
|           | Fis                                                                               | hing equipment. Gym equipmer                                                                                                                                                     | nt. 4-person Jacuzzi.                |                            |  |
| STABILISE | RS Naiad zero-speed stabilisers                                                   |                                                                                                                                                                                  |                                      |                            |  |
| CRUISING  | G SPEED 10-13.5 knots                                                             |                                                                                                                                                                                  |                                      |                            |  |
| ENGINES   | 2:                                                                                | < Diesel MTU 12V 2000 M60                                                                                                                                                        |                                      |                            |  |

## WHY BELUGA

LENGTHGUESTSSLEEPSYEAR34.7m / 113.8ft1210-122006 / 2011

- Expedition-style superyacht perfectly suited to her cruising area
- BELUGA operates with her own 40ft cutom-built Assegai chaseboat, MV MINKE, fully equipped for all types of fishing, scuba, snorkeling which is included in the standard charter fee.
- Scuba equipment unlimited fills, and large range of superyacht watertoys
- Sonos music system and satellite TV throughout
- o Broadband Satellite Internet included (upgradable to higher speeds on request)
- o Expansive sundeck with 4-person jacuzzi
- Climb up the monkey island or "grand crow's nest": the ideal place for whale watching, reef spotting, or enjoying a champagne sunset
- The full beam Master Cabin includes a private office, whilst 4 cabins on the lower deck accommodate up to 10 guests
- Experienced crew from multiple nationalities, lead by South African captain Bob Nabal.