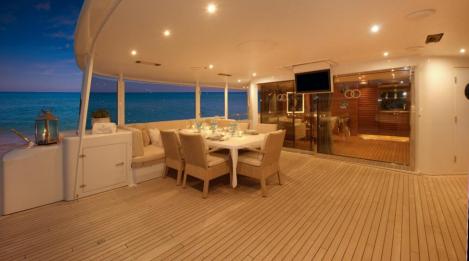

## WHY BELUGA

LENGTHGUESTSSLEEPSYEAR34.7m / 113.8ft1210-122006 / 2011

- Expedition-style superyacht perfectly suited to her cruising area
- BELUGA operates with her own 40ft cutom-built Assegai chaseboat, MV MINKE, fully equipped for all types of fishing, scuba, snorkeling which is included in the standard charter fee.
- Scuba equipment unlimited fills, and large range of superyacht watertoys
- Sonos music system and satellite TV throughout
- o Broadband Satellite Internet included (upgradable to higher speeds on request)
- o Expansive sundeck with 4-person jacuzzi
- Climb up the monkey island or "grand crow's nest": the ideal place for whale watching, reef spotting, or enjoying a champagne sunset
- The full beam Master Cabin includes a private office, whilst 4 cabins on the lower deck accommodate up to 10 guests
- Experienced crew from multiple nationalities, lead by South African captain Bob Nabal.