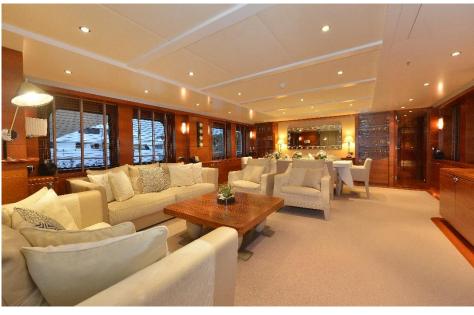

## WHY BELUGA

LENGTHGUESTSSLEEPSYEAR34.7m / 113.8ft1210-122006 / 2011

- Expedition-style superyacht perfectly suited to her cruising area
- BELUGA operates with her own 40ft cutom-built Assegai chaseboat, MV MINKE, fully equipped for all types of fishing, scuba, snorkeling which is included in the standard charter fee.
- Scuba equipment unlimited fills, and large range of superyacht watertoys
- Sonos music system and satellite TV throughout
- o Broadband Satellite Internet included (upgradable to higher speeds on request)
- o Expansive sundeck with 4-person jacuzzi
- Climb up the monkey island or "grand crow's nest": the ideal place for whale watching, reef spotting, or enjoying a champagne sunset
- The full beam Master Cabin includes a private office, whilst 4 cabins on the lower deck accommodate up to 10 guests
- Experienced crew from multiple nationalities, lead by South African captain Bob Nabal.