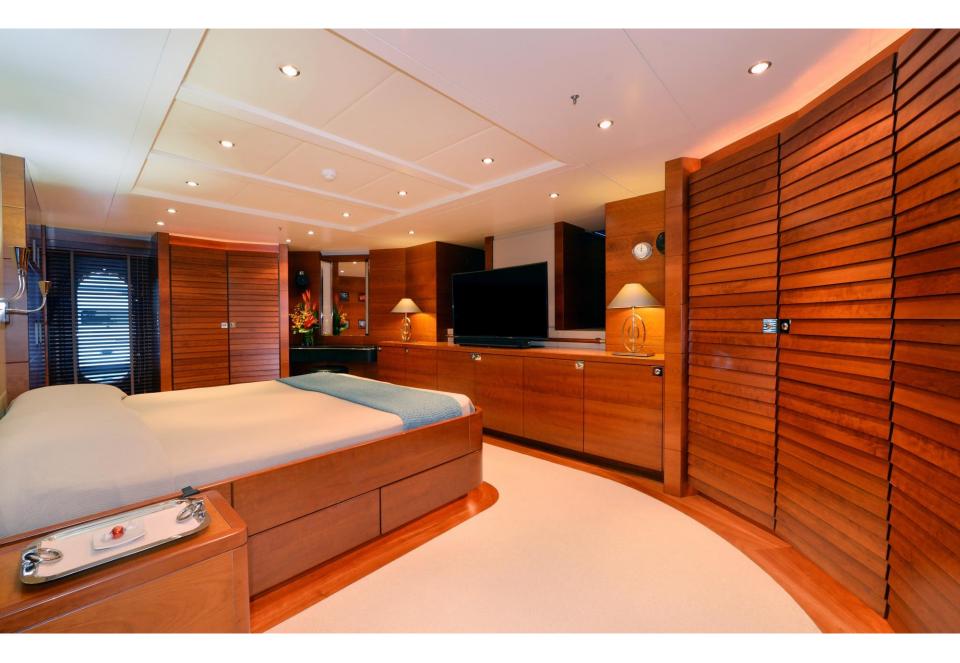

## S P E C I F I C A T I O N S

|           | LENGTH<br>34.7m / 113.8ft                                                         | GUESTS<br>12                                                                                                                                                                     | SLEEPS<br>10-12                      | YEAR<br>2006 / 2011        |  |
|-----------|-----------------------------------------------------------------------------------|----------------------------------------------------------------------------------------------------------------------------------------------------------------------------------|--------------------------------------|----------------------------|--|
| BUILT     | 2006, Moonen. Refit 2011 and full hull repaint 2017.                              |                                                                                                                                                                                  |                                      |                            |  |
| BEAM   DI | RAFT 7.9                                                                          | 7.9m (25.9ft)   2.4m (8ft)                                                                                                                                                       |                                      |                            |  |
| ACCOMM    |                                                                                   | ION 5 cabins (full beam Master on main deck with private office, $2 \times Double$ with splitting partition to convert beds in $2 \times Single$ , $2 \times Twin$ with Pullman) |                                      |                            |  |
| GUESTS    | Cruising: 12   Overnight: 10-12                                                   |                                                                                                                                                                                  |                                      |                            |  |
| CREW      | Captain + 6   Chaseboat Captain                                                   |                                                                                                                                                                                  |                                      |                            |  |
| AUDIO VIS | SUAL Sc                                                                           | Sonos state-of-the-art sound system, flat screen TVs throughout, Foxtel satellite TV service                                                                                     |                                      |                            |  |
|           | Br                                                                                | padband Vsat internet in any loc                                                                                                                                                 | ation (unlimited data and su         | pports Skype voice calls). |  |
| WATERSF   | BELUGA's dedicated 40ft Chaseboat designed for diving and game fishing with 2 Cre |                                                                                                                                                                                  | game fishing with 2 Crew (Oct 2017). |                            |  |
|           | 2:                                                                                | 2 x Tenders 4.3m Swift Mirage RIB 60hp, Scuba equipment and unlimited tank fills,                                                                                                |                                      |                            |  |
|           | 2:                                                                                | 2 x brand new Seabobs, 2 x SUP, 2 x Kayaks. various inflatables.                                                                                                                 |                                      |                            |  |
|           | Fis                                                                               | hing equipment. Gym equipmer                                                                                                                                                     | nt. 4-person Jacuzzi.                |                            |  |
| STABILISE | RS Naiad zero-speed stabilisers                                                   |                                                                                                                                                                                  |                                      |                            |  |
| CRUISING  | G SPEED 10-13.5 knots                                                             |                                                                                                                                                                                  |                                      |                            |  |
| ENGINES   | 2:                                                                                | < Diesel MTU 12V 2000 M60                                                                                                                                                        |                                      |                            |  |

## WHY BELUGA

LENGTHGUESTSSLEEPSYEAR34.7m / 113.8ft1210-122006 / 2011

- Expedition-style superyacht perfectly suited to her cruising area
- BELUGA operates with her own 40ft cutom-built Assegai chaseboat, MV MINKE, fully equipped for all types of fishing, scuba, snorkeling which is included in the standard charter fee.
- Scuba equipment unlimited fills, and large range of superyacht watertoys
- Sonos music system and satellite TV throughout
- o Broadband Satellite Internet included (upgradable to higher speeds on request)
- o Expansive sundeck with 4-person jacuzzi
- Climb up the monkey island or "grand crow's nest": the ideal place for whale watching, reef spotting, or enjoying a champagne sunset
- The full beam Master Cabin includes a private office, whilst 4 cabins on the lower deck accommodate up to 10 guests
- Experienced crew from multiple nationalities, lead by South African captain Bob Nabal.