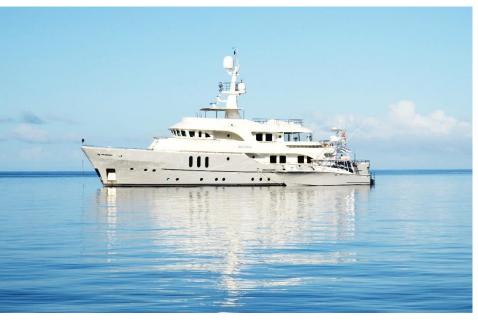

## S P E C I F I C A T I O N S

|           | LENGTH<br>34.7m / 113.8ft                                                         | GUESTS<br>12                                                                                                                                                                     | SLEEPS<br>10-12                      | YEAR<br>2006 / 2011        |  |
|-----------|-----------------------------------------------------------------------------------|----------------------------------------------------------------------------------------------------------------------------------------------------------------------------------|--------------------------------------|----------------------------|--|
| BUILT     | 2006, Moonen. Refit 2011 and full hull repaint 2017.                              |                                                                                                                                                                                  |                                      |                            |  |
| BEAM   DI | RAFT 7.9                                                                          | 7.9m (25.9ft)   2.4m (8ft)                                                                                                                                                       |                                      |                            |  |
| ACCOMM    |                                                                                   | ION 5 cabins (full beam Master on main deck with private office, $2 \times Double$ with splitting partition to convert beds in $2 \times Single$ , $2 \times Twin$ with Pullman) |                                      |                            |  |
| GUESTS    | Cruising: 12   Overnight: 10-12                                                   |                                                                                                                                                                                  |                                      |                            |  |
| CREW      | Captain + 6   Chaseboat Captain                                                   |                                                                                                                                                                                  |                                      |                            |  |
| AUDIO VIS | SUAL Sc                                                                           | Sonos state-of-the-art sound system, flat screen TVs throughout, Foxtel satellite TV service                                                                                     |                                      |                            |  |
|           | Br                                                                                | padband Vsat internet in any loc                                                                                                                                                 | ation (unlimited data and su         | pports Skype voice calls). |  |
| WATERSF   | BELUGA's dedicated 40ft Chaseboat designed for diving and game fishing with 2 Cre |                                                                                                                                                                                  | game fishing with 2 Crew (Oct 2017). |                            |  |
|           | 2:                                                                                | 2 x Tenders 4.3m Swift Mirage RIB 60hp, Scuba equipment and unlimited tank fills,                                                                                                |                                      |                            |  |
|           | 2:                                                                                | 2 x brand new Seabobs, 2 x SUP, 2 x Kayaks. various inflatables.                                                                                                                 |                                      |                            |  |
|           | Fis                                                                               | hing equipment. Gym equipmer                                                                                                                                                     | nt. 4-person Jacuzzi.                |                            |  |
| STABILISE | RS Naiad zero-speed stabilisers                                                   |                                                                                                                                                                                  |                                      |                            |  |
| CRUISING  | G SPEED 10-13.5 knots                                                             |                                                                                                                                                                                  |                                      |                            |  |
| ENGINES   | 2:                                                                                | < Diesel MTU 12V 2000 M60                                                                                                                                                        |                                      |                            |  |

## WHY BELUGA

LENGTHGUESTSSLEEPSYEAR34.7m / 113.8ft1210-122006 / 2011

- Expedition-style superyacht perfectly suited to her cruising area
- BELUGA operates with her own 40ft cutom-built Assegai chaseboat, MV MINKE, fully equipped for all types of fishing, scuba, snorkeling which is included in the standard charter fee.
- Scuba equipment unlimited fills, and large range of superyacht watertoys
- Sonos music system and satellite TV throughout
- o Broadband Satellite Internet included (upgradable to higher speeds on request)
- o Expansive sundeck with 4-person jacuzzi
- Climb up the monkey island or "grand crow's nest": the ideal place for whale watching, reef spotting, or enjoying a champagne sunset
- The full beam Master Cabin includes a private office, whilst 4 cabins on the lower deck accommodate up to 10 guests
- Experienced crew from multiple nationalities, lead by South African captain Bob Nabal.