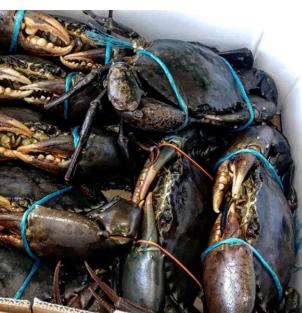

## WHY BELUGA

LENGTHGUESTSSLEEPSYEAR34.7m / 113.8ft1210-122006 / 2011

- Expedition-style superyacht perfectly suited to her cruising area
- BELUGA operates with her own 40ft cutom-built Assegai chaseboat, MV MINKE, fully equipped for all types of fishing, scuba, snorkeling which is included in the standard charter fee.
- Scuba equipment unlimited fills, and large range of superyacht watertoys
- Sonos music system and satellite TV throughout
- o Broadband Satellite Internet included (upgradable to higher speeds on request)
- o Expansive sundeck with 4-person jacuzzi
- Climb up the monkey island or "grand crow's nest": the ideal place for whale watching, reef spotting, or enjoying a champagne sunset
- The full beam Master Cabin includes a private office, whilst 4 cabins on the lower deck accommodate up to 10 guests
- Experienced crew from multiple nationalities, lead by South African captain Bob Nabal.