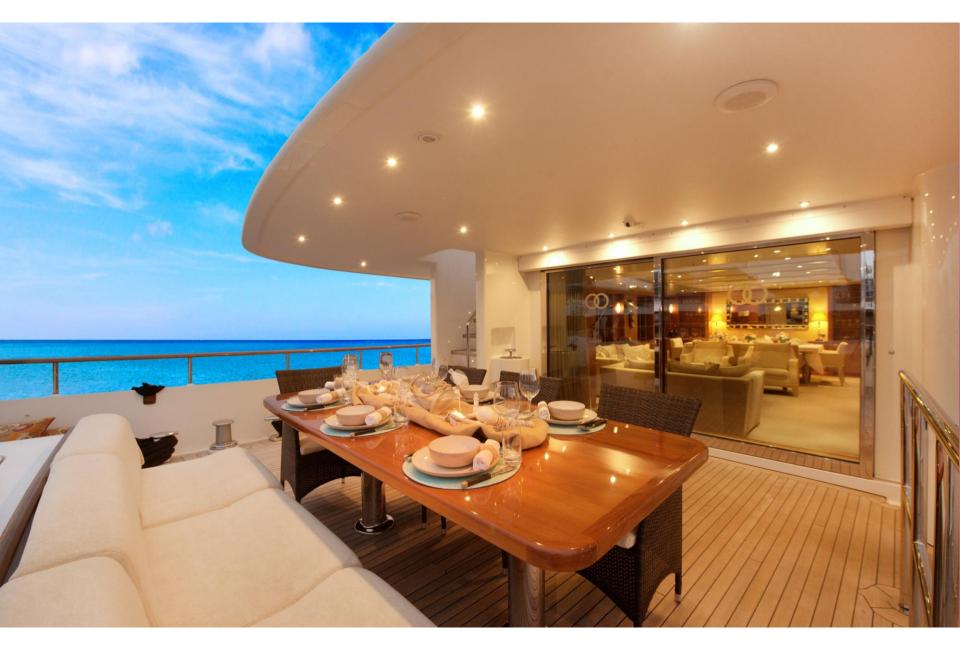

## WHY BELUGA

LENGTHGUESTSSLEEPSYEAR34.7m / 113.8ft1210-122006 / 2011

- Expedition-style superyacht perfectly suited to her cruising area
- BELUGA operates with her own 40ft cutom-built Assegai chaseboat, MV MINKE, fully equipped for all types of fishing, scuba, snorkeling which is included in the standard charter fee.
- Scuba equipment unlimited fills, and large range of superyacht watertoys
- Sonos music system and satellite TV throughout
- o Broadband Satellite Internet included (upgradable to higher speeds on request)
- o Expansive sundeck with 4-person jacuzzi
- Climb up the monkey island or "grand crow's nest": the ideal place for whale watching, reef spotting, or enjoying a champagne sunset
- The full beam Master Cabin includes a private office, whilst 4 cabins on the lower deck accommodate up to 10 guests
- Experienced crew from multiple nationalities, lead by South African captain Bob Nabal.