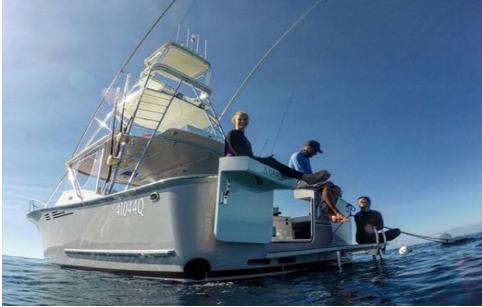

## WHY BELUGA

LENGTHGUESTSSLEEPSYEAR34.7m / 113.8ft1210-122006 / 2011

- Expedition-style superyacht perfectly suited to her cruising area
- BELUGA operates with her own 40ft cutom-built Assegai chaseboat, MV MINKE, fully equipped for all types of fishing, scuba, snorkeling which is included in the standard charter fee.
- Scuba equipment unlimited fills, and large range of superyacht watertoys
- Sonos music system and satellite TV throughout
- o Broadband Satellite Internet included (upgradable to higher speeds on request)
- o Expansive sundeck with 4-person jacuzzi
- Climb up the monkey island or "grand crow's nest": the ideal place for whale watching, reef spotting, or enjoying a champagne sunset
- The full beam Master Cabin includes a private office, whilst 4 cabins on the lower deck accommodate up to 10 guests
- Experienced crew from multiple nationalities, lead by South African captain Bob Nabal.