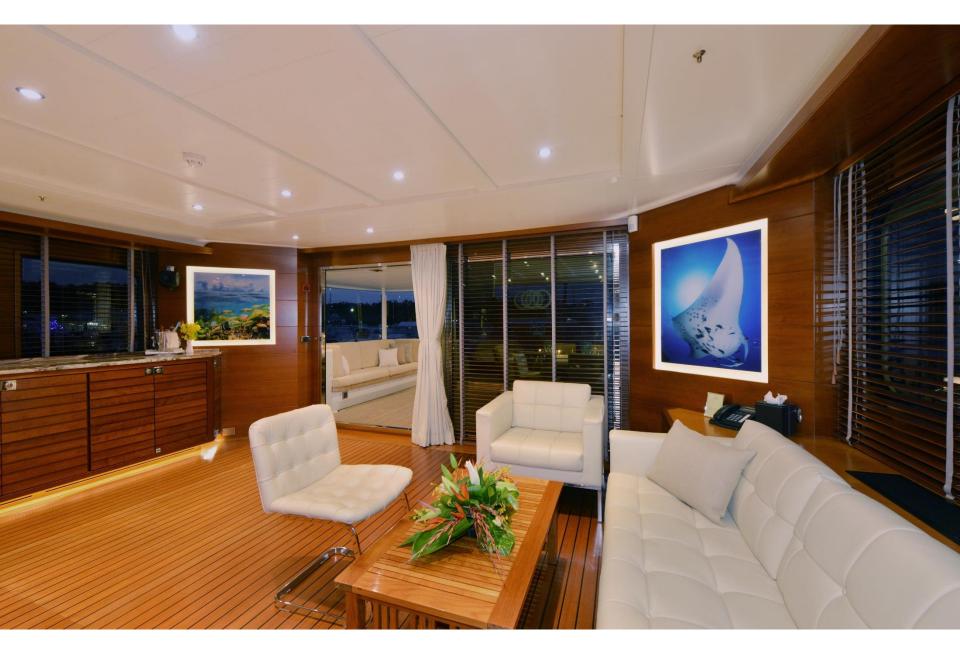

## WHY BELUGA

LENGTHGUESTSSLEEPSYEAR34.7m / 113.8ft1210-122006 / 2011

- Expedition-style superyacht perfectly suited to her cruising area
- BELUGA operates with her own 40ft cutom-built Assegai chaseboat, MV MINKE, fully equipped for all types of fishing, scuba, snorkeling which is included in the standard charter fee.
- Scuba equipment unlimited fills, and large range of superyacht watertoys
- Sonos music system and satellite TV throughout
- o Broadband Satellite Internet included (upgradable to higher speeds on request)
- o Expansive sundeck with 4-person jacuzzi
- Climb up the monkey island or "grand crow's nest": the ideal place for whale watching, reef spotting, or enjoying a champagne sunset
- The full beam Master Cabin includes a private office, whilst 4 cabins on the lower deck accommodate up to 10 guests
- Experienced crew from multiple nationalities, lead by South African captain Bob Nabal.