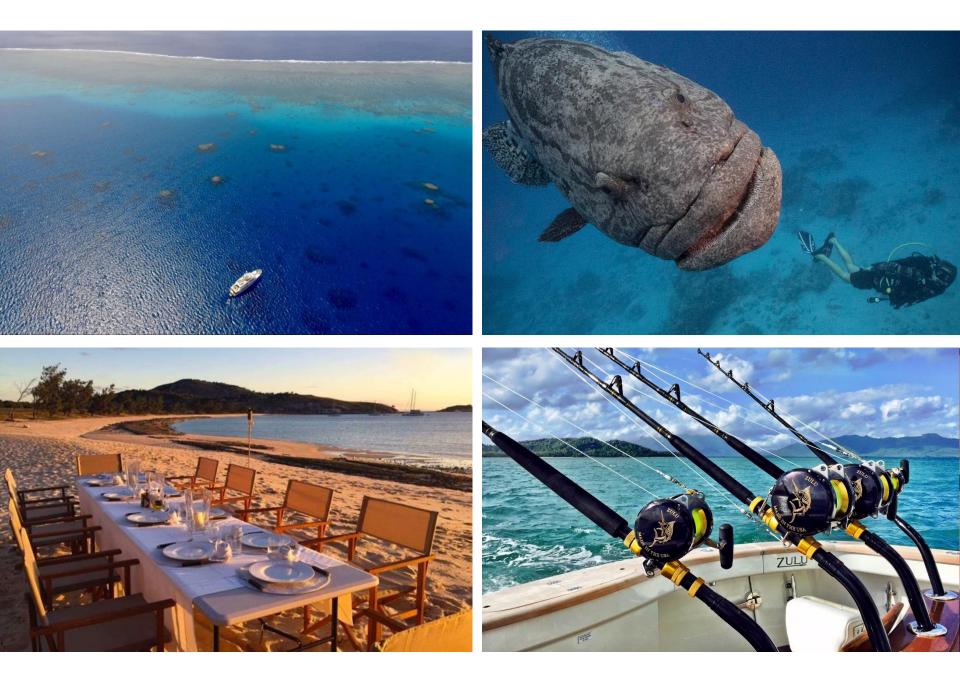

## WHY BELUGA

LENGTHGUESTSSLEEPSYEAR34.7m / 113.8ft1210-122006 / 2011

- Expedition-style superyacht perfectly suited to her cruising area
- BELUGA operates with her own 40ft cutom-built Assegai chaseboat, MV MINKE, fully equipped for all types of fishing, scuba, snorkeling which is included in the standard charter fee.
- Scuba equipment unlimited fills, and large range of superyacht watertoys
- Sonos music system and satellite TV throughout
- o Broadband Satellite Internet included (upgradable to higher speeds on request)
- o Expansive sundeck with 4-person jacuzzi
- Climb up the monkey island or "grand crow's nest": the ideal place for whale watching, reef spotting, or enjoying a champagne sunset
- The full beam Master Cabin includes a private office, whilst 4 cabins on the lower deck accommodate up to 10 guests
- Experienced crew from multiple nationalities, lead by South African captain Bob Nabal.