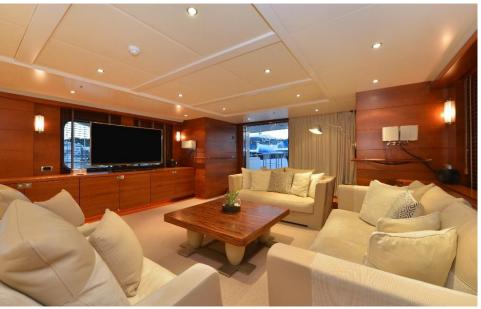

## WHY BELUGA

LENGTHGUESTSSLEEPSYEAR34.7m / 113.8ft1210-122006 / 2011

- Expedition-style superyacht perfectly suited to her cruising area
- BELUGA operates with her own 40ft cutom-built Assegai chaseboat, MV MINKE, fully equipped for all types of fishing, scuba, snorkeling which is included in the standard charter fee.
- Scuba equipment unlimited fills, and large range of superyacht watertoys
- Sonos music system and satellite TV throughout
- o Broadband Satellite Internet included (upgradable to higher speeds on request)
- o Expansive sundeck with 4-person jacuzzi
- Climb up the monkey island or "grand crow's nest": the ideal place for whale watching, reef spotting, or enjoying a champagne sunset
- The full beam Master Cabin includes a private office, whilst 4 cabins on the lower deck accommodate up to 10 guests
- Experienced crew from multiple nationalities, lead by South African captain Bob Nabal.